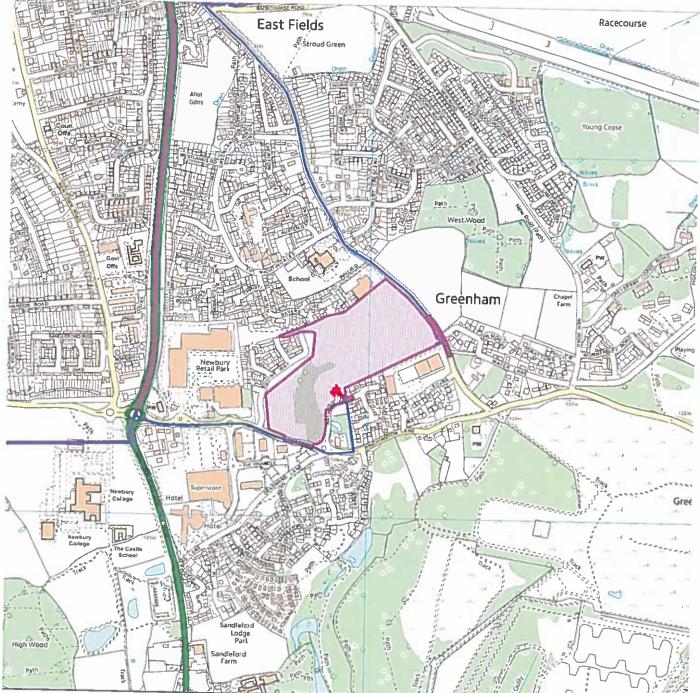

## 17/01096/OUTMAJ

## Land to the North of Pinchington Lane, Greenham

## Map Centre Coordinates :

Scale: 1:10027

Reproduced from the Ordnance Survey map with the permission of the Controller of Her Majesty's Stationery Office Crown Copyright 2003.

Unauthorised reproduction infringes Crown Copyright and may lead to prosecution or civil proceedings.